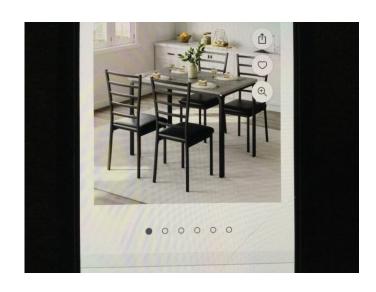

## New CuisineSmart 5 piece dinning set

**Contact: Therese** 

Email: 4theresenoto@gmail.com https://www.countybuyselltrade.com/furniture 1/new-cuisinesmart-5-piece-dinning-set babylon 296223

Address: Babylon Price: 120.00 \$

In box for easy transport, easy to put together. Cushioned black metal fram chairs and table with, Gray MDF board wood finish table top. table size 43" wide 27.5"deep 30" high

New CuisineSmart 5 piece dinning set
Therese
4theresenoto@gmail.com
https://tinyuri.com/283du9m3